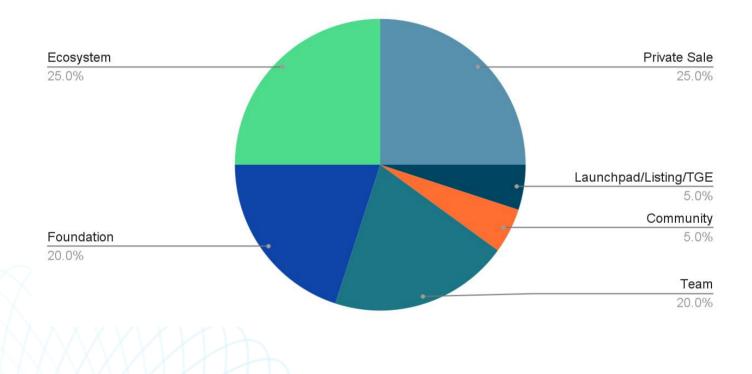

### **YOUAI Token Allocation**

| Token Supply Hard Cap | The Token Supply is 80,000,000,000 YOUAI<br>Tokens.                                                                                                                  |
|-----------------------|----------------------------------------------------------------------------------------------------------------------------------------------------------------------|
| Burning               | YOUAI Tokens are required to function and are<br>burnt upon use. Usages include generating results,<br>praying, asking for blessings, sending blessings<br>and more. |